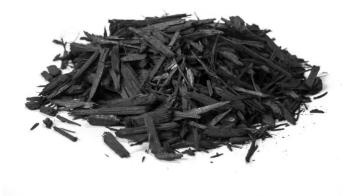

## **Black Wood Chip**

## **Description & Process:**

Feed Stock: Clean unpainted, untreated dimensional lumber Particle Size: Material is ground to 2" and screened at 3/8" for overs Color: Product is colored using Amerimulch water based colorant, Ultra Triple Black. Colorant is safe for humans and animals.

Texture: 2"-3/8" wood chips

## Additional information:

Black Wood Chip is Vision Recycling's 2"-3/8" Golden Blend wood chip in a black color. Use Black Wood Chip to add a solid and modern backdrop to landscapes. Use for pathways, sitting areas and landscapes. Black Wood Chip helps conserve water, prevent soil compaction and overheating, and suppresses weeds. The wood chips are generally between 2" and 3/8" in size with occasional pieces reaching 3".