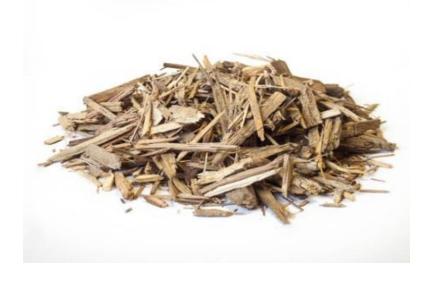

## **Description & Process:**

**Feed Stock:** Clean, unpainted, untreated dimensional lumber

Particle Size: Material is ground to 4"

minus with fines

Color: Light tan, blond recycled chip

**Texture:** coarse, chunky

This product is mostly made from

pallets and clean lumber

## **Additional information:**

Golden Blend is a natural ground cover that will reduce erosion and water loss. One cubic yard of Golden Blend weighs approximately 600lbs. Golden Blend is a larger wood chip made from recycled lumber. It can be used for pathways, sitting areas and planted landscapes. Not certified for use in playgrounds. Nails and metal are removed via a two-step magnet process. Keep weeds down, maintain soil moisture and provide a walking surface with this light colored product. The wood chips are generally between 4" and 3/8" in size.