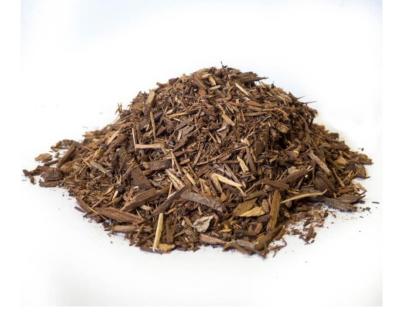

## **Premium Wood Chip**

## **Description & Process:**

Feed Stock: Clean, unpainted, untreated

redwood lumber.

Particle Size: Material is ground to 2".

Color: Product has predominantly dark wood

color with slight red undertones.

Texture: 2" minus wood chip

## Additional information:

Premium Wood Chip is a high quality wood chip. Made from recycled redwood, this is a long lasting wood chip that adds a soft texture to landscapes. The average particle size in Premium Wood Chip is slightly smaller than our Golden Blend, Mahogany Wood Chip and Black Wood Chip, but larger than our Lumber Fines. Use this product when you want a finely textured ground cover for your landscapes