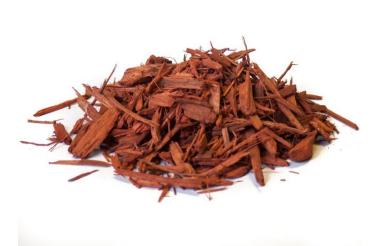

## **Barnwood Wood Chip**

## **Description & Process:**

Feed Stock: Clean unpainted, untreated dimensional lumber Particle Size: Material is ground to 2" and screened at 3/8" for overs Color: Product is colored using Amerimulch water-based colorant, Ultra Triple Colorant which is safe for humans and animals.

Texture: 2"-3/8" wood chips

## Additional information:

Barnwood Wood Chip is Vision Recycling's 2"-3/8" Golden Blend red chip in a reddish/barn wood color. Use this to add a solid and modern backdrop to landscapes. Use for pathways, sitting areas and landscapes. Barnwood Wood Chip helps conserve water, prevent soil compaction and overheating, and suppresses weeds. The wood chips are generally between 2" and 3/8" in size with occasional pieces reaching 3".