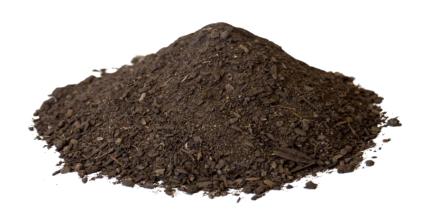

## Local Planters Blend

Screened material at 3/8" minus

## **Components Blend:**

- Feedstock includes the following:
  - 60 % healthy soil and 40% Vision Recycling Compost
  - The result gives a clean and healthy-looking soil
  - This product is a "Local" based sourcing material that is close to the facility in which it was produced